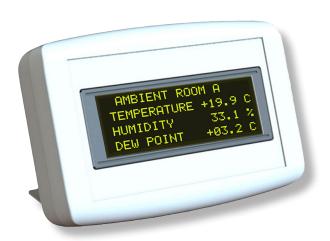

#### **DISPLAY MEASURES & ALERT**

They permanently display measurements and alert messages (thresholds, low battery...) with strong sound signal.

Sound signal can be stopped by a manual acknowledge on push button.

### **TECHNICAL CHARACTERISTICS**

- Display up to 20 loggers
- 80 dB strong sound signal
- **>** Internal RF antenna
- Radio ISM 868 MHz
- Radio range: DIS30: 200 meters in free land, can be increased with an adapted antenna. DIS31: 50 meters
- Wireless communication with both Local dataloggers & radio Receivers (PC or Collector)