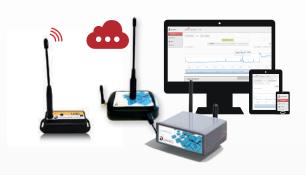

## **ONLINE MONITORING**

WebMonitor web application enables any allowed user to bring up on screen measures from Newsteo loggers from any device connected on the internet.

## LOCAL MONITORING

RF Monitor Software enables remotely configure and monitor all Newsteo products from a local PC.

## © CREATE YOUR OWN WIRELESS DATA LOGGERS NETWORK