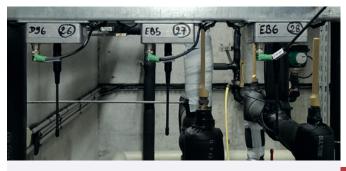

# LEGIONELLA PREVENTION

Wireless LGR36 logger with external probe of temperature:

For point of use

Wireless LGR46 logger with dual external probe of temperature: For hot water supply and return