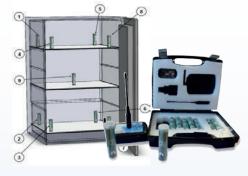

#### KIT FOR CHARACTERIZATION OF CLIMATIC AND THERMOSTATIC CHAMBERS FD X 15-140

This system allows you to characterize and qualify your enclosures such as climatic chambers, refrigerators, freezers. Depending on the size of the chamber, a 9 points or 15 points verification may be proposed.