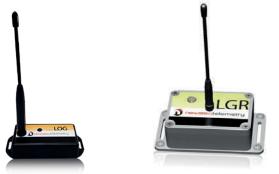

#### **TEMPERATURE & HUMIDITY**

LOG22 [-40°C ... +70°C] [0 ... 100 %HR]

LGR64 [-40°C ... +85°C] [0 ... 100 %HR] IP65 Protected

## TEMPERATURE

LOM16 [-40°C ... +70°C] [0 ... 100%HR] LOG36 [-40°C ... +85°C] IP65 Protected EN12830