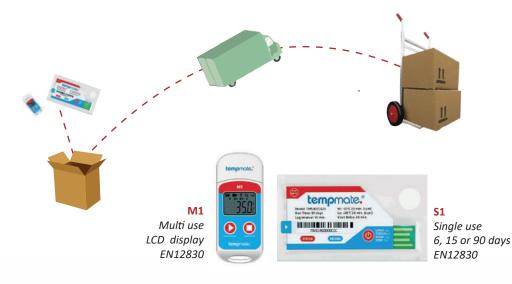

# ⊘ INSIDE PARCELS

USB mini loggers with automatic PDF report generation can be placed inside parcels to discreetly control the cold chain.