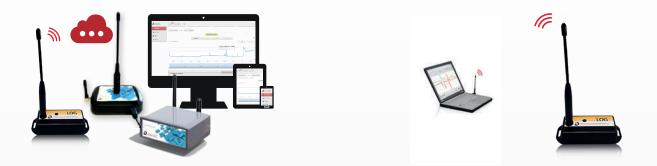

#### **ONLINE MONITORING**

WebMonitor web application enables any allowed user to bring up on screen measures from Newsteo loggers from any device connected on the internet.

## LOCAL MONITORING

RF Monitor Software enables to remotely configure and monitor all Newsteo products from a local PC.

## **©** CREATE YOUR OWN WIRELESS DATA LOGGERS NETWORK

Newsteo provides a wide range of stand-alone data loggers for any kind of fridge, freezer, climatic chamber....