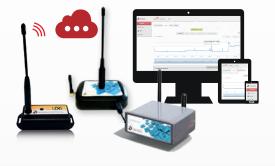

### LOCAL MONITORING

RF Monitor Software enables to remotely configure and monitor all Newsteo products from a local PC.