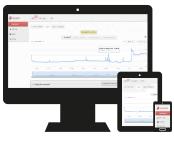

#### (>) WEBMONITOR CLOUD SOLUTION

- No software to install
- Accessible from anywhere
- Automatic backup by Newsteo