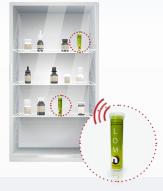

# Blood products, medicine or cultures need specific temperature storage.

Newsteo wireless dataloggers enable you to constantly control the temperature of climatic chambers and be alerted in real-time if there are any problems.

#### LOM<sub>16</sub>

[-40°C ... +70°C] Accuracy: ± 0.3°C

- High operating temperature range
- Waterproof, resistant to condensation
- 4 level thresholds available and end-user configurable
- Ohigh battery autonomy: up to 2 years, user replaceable battery
- Wireless transmission: no wire, easy installation, easy to move
- Radio range of 200 meters, can operate through several rooms
- Radio transmission on 868 MHz, no conflict with WiFi installations