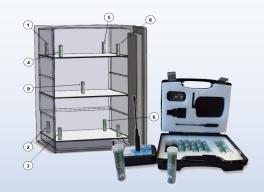

#### (CHARACTERIZATION OF CLIMATIC AND THERMOSTATIC CHAMBERS FD X 15-140)

This kit allows you to characterize and qualify your enclosures such as climatic chambers, refrigerators, freezers. Depending on the size of the chamber, a 9 points or 15 points verification may be proposed.