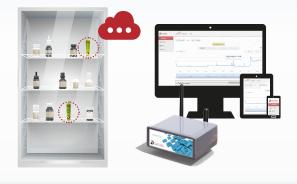

#### PHARMA CLOUD

Pharma Cloud allows you to install data loggers into your refrigerators and monitor the temperature of your fridges. All the measurements can be accessed from any device connected to the Internet. i.e. at the pharmacy or home etc. Included in the kit: 2 temperature data loggers (LOM16), 1 Ethernet gateway, 4-years access to Hosting and Webmonitor service

#### PHARMA KIT

Create a local wireless network. On a PC located in your Pharmacy you can monitor the temperature of your refrigerators.

Included in the kit: 2 temperature data loggers (LOM16), 1 PC radio receiver, RF Monitor software

### TURNKEY WIRELESS DATALOGGERS NETWORK ...

Newsteo provides a wide range of stand-alone dataloggers for your fridge, freezer, climatic chamber....

## ... TO SUPERVISE EVERYTHING FROM A PC OR A SMARTPHONE

**MONITORING** 