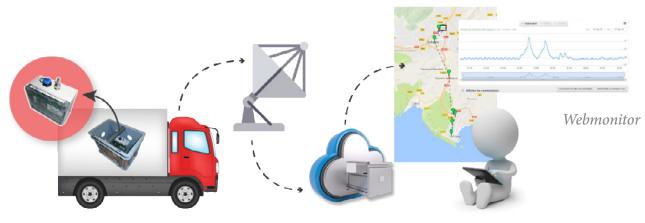

### **OPERATING PRINCIPLE**

Newsteo Hosting

#### **TEMPERATURE BOX**

The temperature box (ref COS91) is a stand-alone temperature logger that ensures the traceability of the cold chain during the transport of sensitive goods. Data are transmitted in real time by GSM - GPRS (cellular network) and then displayed on the Webmonitor Web application.