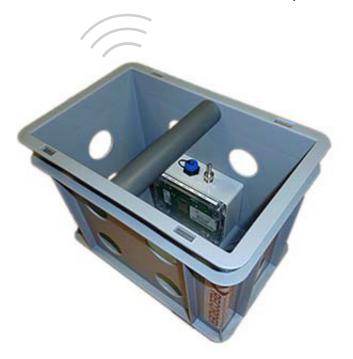

#### **TEMPERATURE BOX**

The temperature box (ref COS91) is a stand-alone temperature logger that ensures the traceability of the cold chain during the transport of sensitive goods. Data are transmitted in real time by GSM - GPRS (cellular network) and then displayed on the Webmonitor Web application.