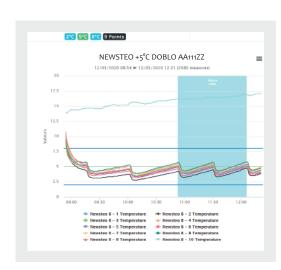

## ▲ CLIMATIC CHAMBER OR VEHICLE CHARACTERIZATION BASED ON THE FD ×15-140

Characterize your climatic chambers or vehicles yourself while benefiting from Newsteo's support. This solution allows you to check the performance of your climatic chamber according to your requirements and determine the homogeneity, stability, setpoint deviation, indication errors, temperature recovery time.

▶ 9 points characterization : up to 2m³ of useful volume

Equipment provided by Newsteo:

COFRAC calibrated temperature data loggers

+ a CUB22 gateway to the Newsteo Cloud