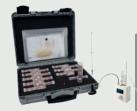

▶ 9 points characterization : up to 2m³ of useful volume

Equipment provided by Newsteo:

COFRAC calibrated temperature data loggers

+ a CUB22 gateway to the Newsteo Cloud