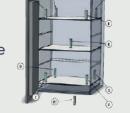

▶ 9 points characterization : up to 2m³ of useful volume

Equipment provided by Newsteo:

COFRAC calibrated temperature data loggers

+ a CUB22 gateway to the Newsteo Cloud