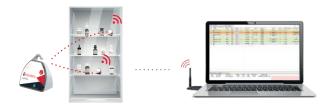

#### LOCAL WIRELESS NETWORK

- ✓ Low cost
- ✓ Temperature traceability
- ✓ Automatic PDF Report
- ✓ Easy installation