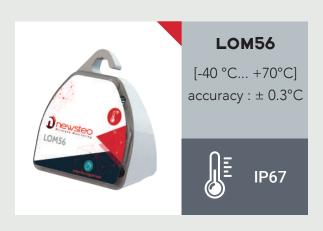

## **▲ TURNKEY WIRELESS DATA LOGGERS NETWORK**

- High operating temperature range
- → Waterproof, resistant to condensation
- 4 level thresholds available and end-user configurable
- High battery autonomy: up to 2 years, user replaceable battery
- Wireless transmission: no wire, easy installation, easy to move
- Radio range of 200 meters, can operate through several rooms
- Radio transmission on 868 MHz, no conflict with WiFi installation