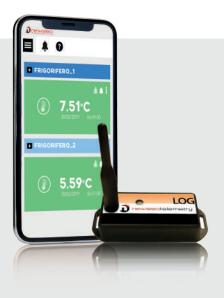

## **▲ TURNKEY WIRELESS DATA LOGGERS NETWORK**

- High operating temperature range
- → Waterproof, resistant to condensation
- 4 level thresholds available and end-user configurable
- High battery autonomy: up to 2 years, user replaceable battery
- Wireless transmission: no wire, easy installation, easy to move
- Radio range of 200 meters, can operate through several rooms
- Radio transmission on 868 MHz, no conflict with WiFi installation