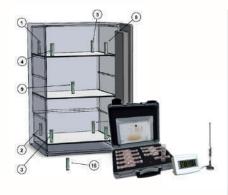

This kit allows you to characterize and qualify your enclosures such as climatic chambers, refrigerators, freezers. Depending on the size of the chamber, a 9 points or 15 points verification may be proposed.