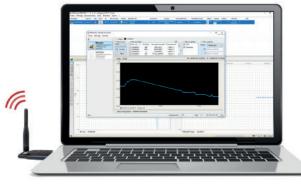

### Data storage on the PC

- All measurements are transmitted to the PC and stored in a local database
- The database includes advanced functions for sorting measurements, creating graphs ...
- Export data to CSV files (EXCEL compatible) and / or PDF reports.