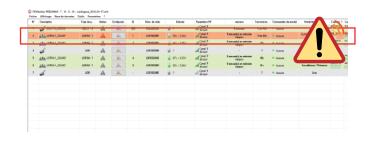

#### **Alerts**

- Visual and audible alert when a device detects an out-of-threshold measurement
- > Alert in case of transmission loss or low battery level