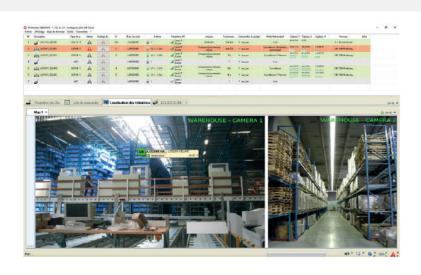

#### A SIMPLE AND EFFICIENT TOOL FOR YOUR SUPERVISION

- Visualization of all connected sensors
- Advanced functions for sorting measurements, creating graphs ...
- Settings done by radio

### Data storage on the PC

- All measurements are transmitted to the PC and stored in a local database
- The database includes advanced functions for sorting measurements, creating graphs ...
- Export data to CSV files (EXCEL compatible) and / or PDF reports.