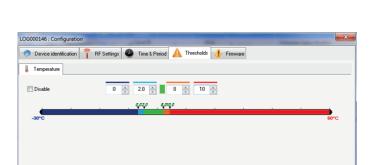

### **Easy settings**

- Measurement frequency
- ▶ Alert thresholds

#### **Alerts**

- Visual and audible alert when a device detects an out-of-threshold measurement
- > Alert in case of transmission loss or low battery level