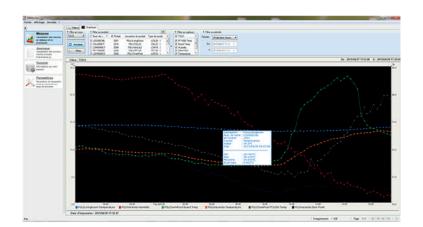

### Real-time traceability ...

- Visualization of measurements in real time
- Data transmission by radio
- Single site solution
- Ideal as part of a HACCP, GDP approach
- CFR21 part 11 Option

### Data storage on the PC

- All measurements are transmitted to the PC and stored in a local database
- The database includes advanced functions for sorting measurements, creating graphs ...
- Export data to CSV files (EXCEL compatible) and / or PDF reports.