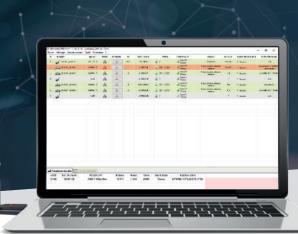

#### A SIMPLE AND EFFICIENT TOOL FOR YOUR SUPERVISION

- Visualization of all connected sensors
- Advanced functions for sorting measurements, creating graphs ...
- Settings done by radio

### Data storage on the PC

- All measurements are transmitted to the PC and stored in a local database
- The database includes advanced functions for sorting measurements, creating graphs ...
- Export data to CSV files (EXCEL compatible) and / or PDF reports.

#### **Alerts**

- Visual and audible alert when a device detects an out-of-threshold measurement
- > Alert in case of transmission loss or low battery level