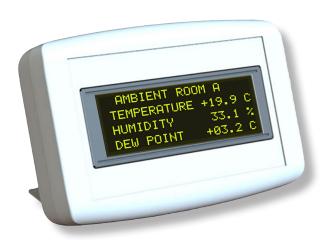

#### **DISPLAY MEASURES & ALERT**

They permanently display measurements and alert messages (thresholds, low battery...) with strong sound signal.

Sound signal can be stopped by a manual acknowledge on push button.

#### **TECHNICAL CHARACTERISTICS**

- Display up to 20 loggers
- 80 dB strong sound signal
- **O** Internal RF antenna
- Radio ISM 868 MHz
- Radio range: DIS30: 200 meters in free land, can be increased with an adapted antenna. DIS31: 50 meters
- Wireless communication with both Local dataloggers & radio Receivers (PC or Collector)