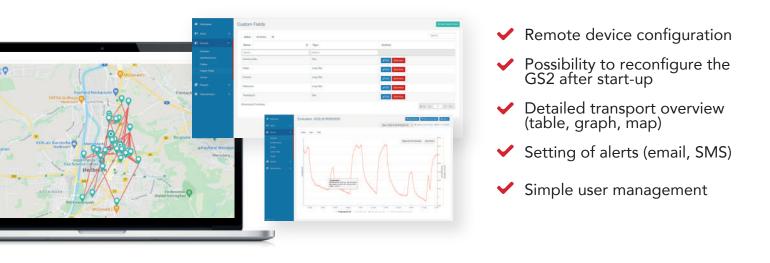

All measurements are displayed immediately in the free cloud software.

The Tempmate GS2 is the ideal device to monitor the transport of your fragile goods and to be alerted immediately in case of problems.

## CLOUD APPLICATION

| TECHNICAL<br>SPECIFICATIONS |                |                |                  |
|-----------------------------|----------------|----------------|------------------|
|                             | Tempmate GS2   | Tempmate GS2   | Tempmate GS2     |
| Model                       | Model : T      | Model : TH     | Model : TE       |
| Temperature range           | -30°C to +70°C | -30°C to +70°C | -200°C to +100°C |
| Single use (disposable)     | <b>~</b>       | $\checkmark$   | <b>~</b>         |
| Temperature                 | $\checkmark$   | $\checkmark$   | <b>~</b>         |
| Humidity                    | ×              | $\checkmark$   | ×                |
| Location                    | $\checkmark$   | $\checkmark$   | $\checkmark$     |
| Light                       | $\checkmark$   | $\checkmark$   | ×                |
| 4G transmission             | $\checkmark$   | $\checkmark$   | $\checkmark$     |
| 4G subscription included    | $\checkmark$   | $\checkmark$   | $\checkmark$     |