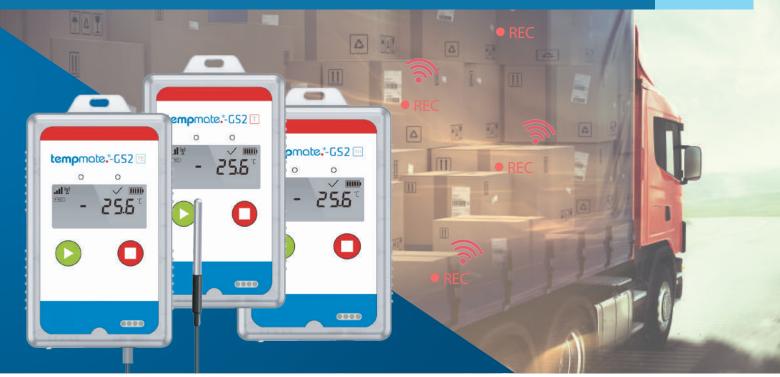

## Temperature & humidity datalogger with 4G transmission for real time monitoring

The Tempmate GS2 is a single-use temperature & humidity data logger. It incorporates a 4G communication module and the corresponding subscription. It transmits in real time the measurements taken and its location.

All measurements are displayed immediately in the free cloud software.

The Tempmate GS2 is the ideal device to monitor the transport of your fragile goods and to be alerted immediately in case of problems.