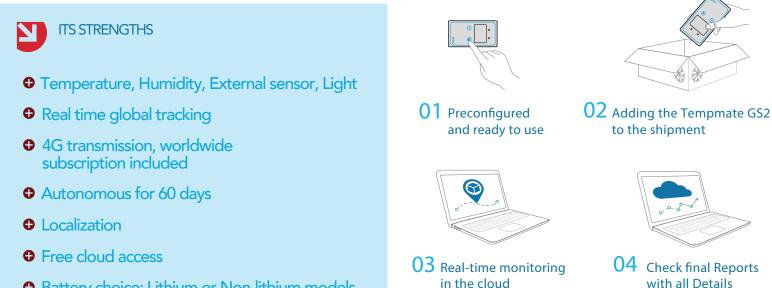

## Temperature & humidity datalogger with 4G transmission for real time monitoring

The Tempmate GS2 is a single-use temperature & humidity data logger. It incorporates a 4G communication module and the corresponding subscription. It transmits in real time the measurements taken and its location.

All measurements are displayed immediately in the free cloud software.

The Tempmate GS2 is the ideal device to monitor the transport of your fragile goods and to be alerted immediately in case of problems.

Battery choice: Lithium or Non-lithium models