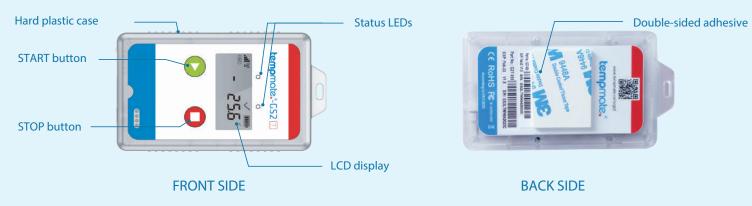

## Temperature & humidity datalogger with 4G transmission for real time monitoring

The Tempmate GS2 is a single-use temperature & humidity data logger. It incorporates a 4G communication module and the corresponding subscription. It transmits in real time the measurements taken and its location.

All measurements are displayed immediately in the free cloud software.

The Tempmate GS2 is the ideal device to monitor the transport of your fragile goods and to be alerted immediately in case of problems.